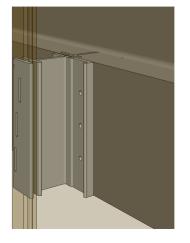

| Title:  |                          | View:  | Date:     | 2472.0                                                                                           |
|---------|--------------------------|--------|-----------|--------------------------------------------------------------------------------------------------|
|         | Vertical Reveal          | Plan   | 03/18/22  | Wall Panel Systems,                                                                              |
| Detail: | System Type:             | Scale: | Draw By:  | Inc.                                                                                             |
| E.1     | Flush Siding Ver. System | Full   | WPS, Inc. | Tel: 877-333-4WPS<br>support@wpsusa.com<br>Web: www.wpsusa.com<br>© 2016 Wall Panel Systems Inc. |