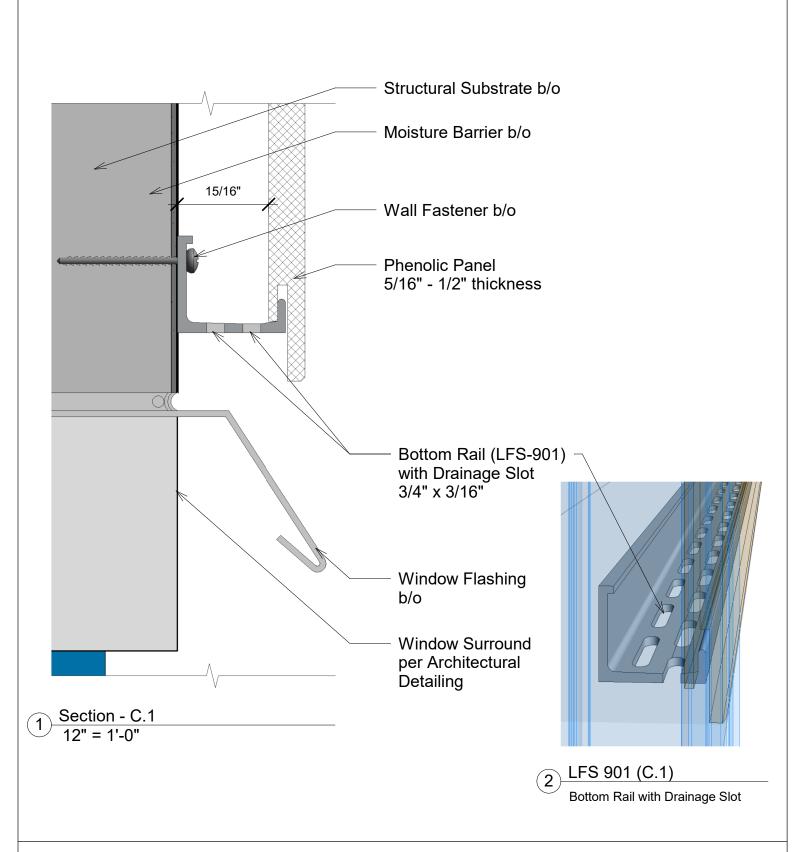

| Title:  |                          | View:   | Date:     | 2472.0                                                                                           |
|---------|--------------------------|---------|-----------|--------------------------------------------------------------------------------------------------|
|         | Window Head Detail       | Section | 03/18/22  | Wall Panel Systems,                                                                              |
| Detail: | System Type:             | Scale:  | Draw By:  | Inc.                                                                                             |
| C.1     | Flush Siding Ver. System | Full    | WPS, Inc. | Tel: 877-333-4WPS<br>support@wpsusa.com<br>Web: www.wpsusa.com<br>© 2016 Wall Panel Systems Inc. |