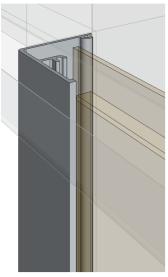

2 LFS 920 (H) Vertical Joint Clip

3 LFS 933 (H) Edge Cap

| Title:  |                          | View:  | Date:     | 2472.0                                                                                           |
|---------|--------------------------|--------|-----------|--------------------------------------------------------------------------------------------------|
|         | Outside Corner           | Plan   | 03/18/22  | WPCS Wall Panel Systems,                                                                         |
| Detail: | System Type:             | Scale: | Draw By:  | Inc.                                                                                             |
| Н       | Flush Siding Ver. System | Full   | WPS, Inc. | Tel: 877-333-4WPS<br>support@wpsusa.com<br>Web: www.wpsusa.com<br>© 2016 Wall Panel Systems Inc. |