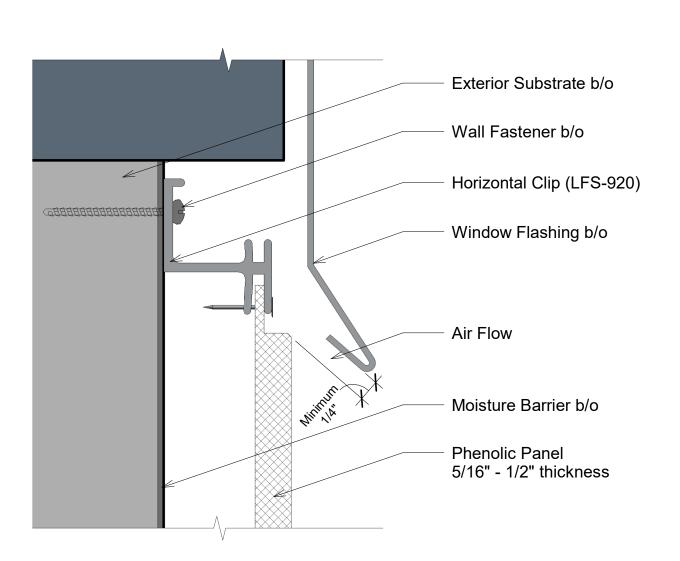

| Title:  |                          | View:   | Date:     | 2472.0                                                                                           |
|---------|--------------------------|---------|-----------|--------------------------------------------------------------------------------------------------|
|         | Window Head Detail       | Section | 03/18/22  | Wall Panel Systems,                                                                              |
| Detail: | System Type:             | Scale:  | Draw By:  | Inc.                                                                                             |
| C.1     | Flush Siding Ver. System | Full    | WPS, Inc. | Tel: 877-333-4WPS<br>support@wpsusa.com<br>Web: www.wpsusa.com<br>© 2016 Wall Panel Systems Inc. |