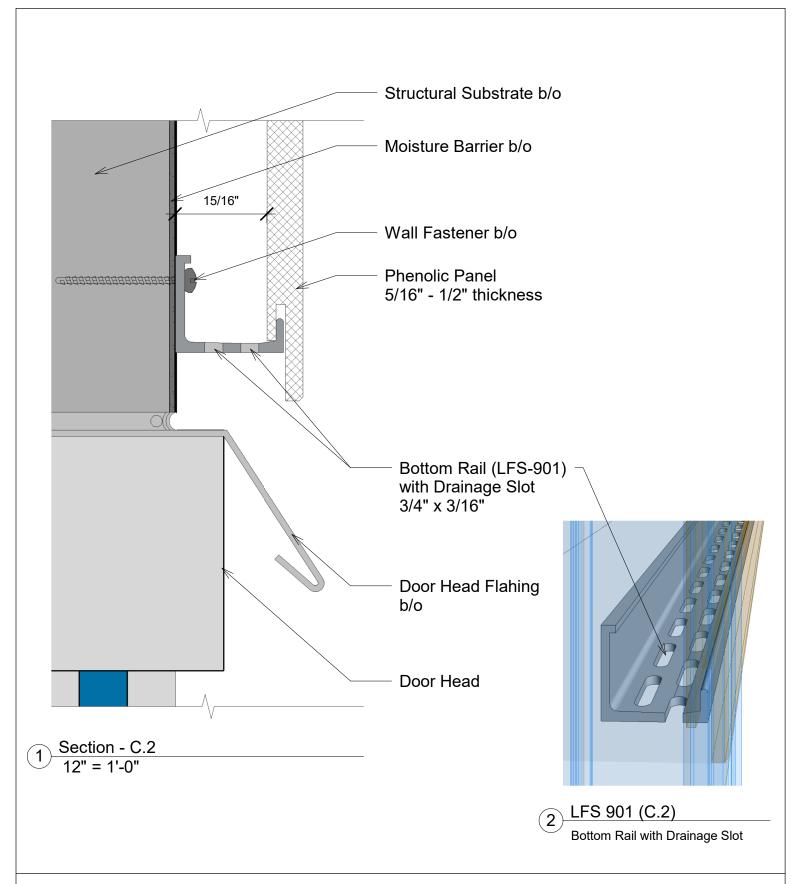

| Title:  |                          | View:   | Date:     | 2470.0                                                                |
|---------|--------------------------|---------|-----------|-----------------------------------------------------------------------|
|         | Door Head Detail         | Section | 03/18/22  | Wall Panel Systems,                                                   |
| Detail: | System Type:             | Scale:  | Draw By:  | Inc. Tel: 877-333-4WPS                                                |
| C.2     | Flush Siding Ver. System | Full    | WPS, Inc. | support@wpsusa.com Web: www.wpsusa.com © 2016 Wall Panel Systems Inc. |