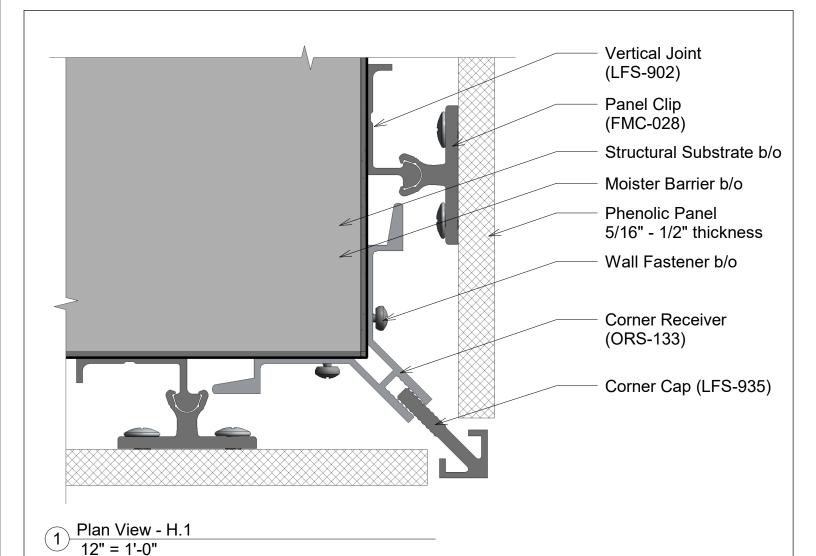

2 LFS 935 (H.1)
Corner Cap

ORS 133 (H.1)
Corner Receiver

4 LFS 902 (H.1) Edge Rail

| Title:  | Outside Corner           | View: Plan | Date: 03/18/22 | WPS Wall Panel Systems,                                               |
|---------|--------------------------|------------|----------------|-----------------------------------------------------------------------|
| Detail: | System Type:             | Scale:     | Draw By:       | Inc. Tel: 877-333-4WPS                                                |
| H.1     | Flush Siding Ver. System | Full       | WPS, Inc.      | support@wpsusa.com Web: www.wpsusa.com © 2016 Wall Panel Systems Inc. |