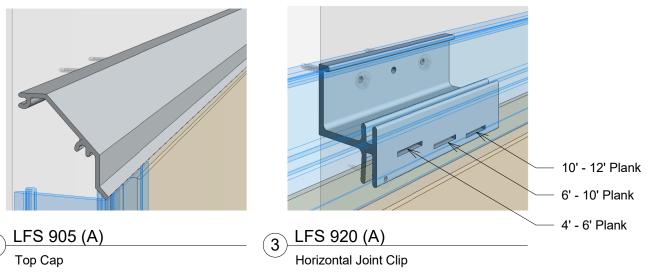

| Title:  |                          | View:   | Date:     | 2472.0                                                                                  |
|---------|--------------------------|---------|-----------|-----------------------------------------------------------------------------------------|
|         | Top Edge                 | Section | 03/18/22  | Wall Panel Systems,                                                                     |
| Detail: | System Type:             | Scale:  | Draw By:  | Inc.                                                                                    |
| Α       | Flush Siding Ver. System | Full    | WPS, Inc. | Tel: 877-333-4WPS support@wpsusa.com Web: www.wpsusa.com © 2016 Wall Panel Systems Inc. |