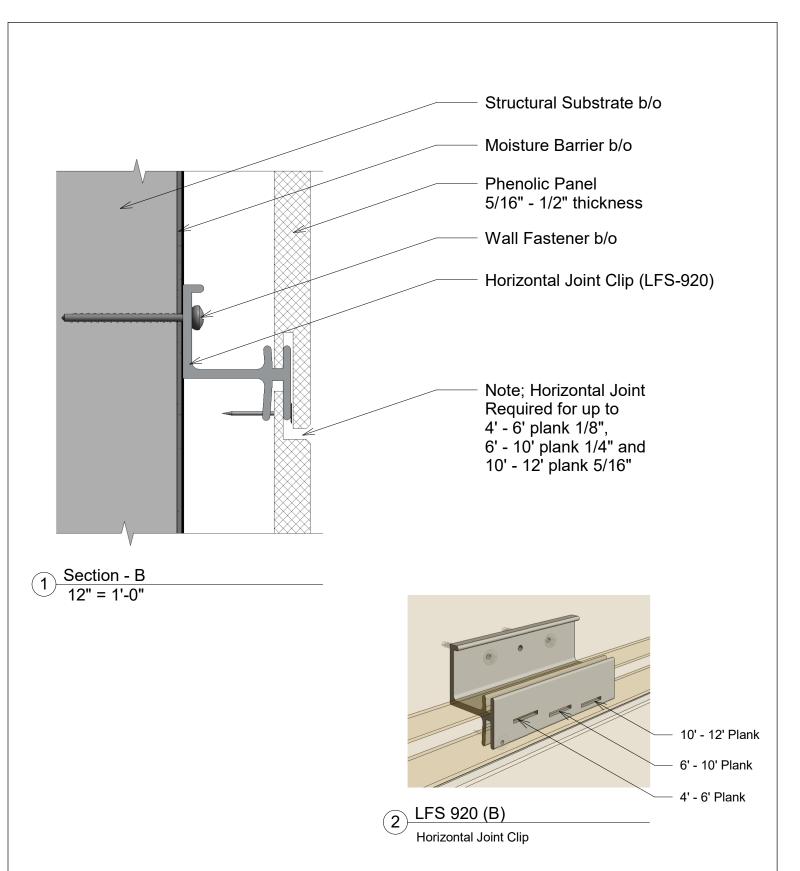

| Title:  |                          | View:   | Date:     | 2472.0                                                                |
|---------|--------------------------|---------|-----------|-----------------------------------------------------------------------|
|         | Horizontal Reveal        | Section | 03/18/22  | Wall Panel Systems,                                                   |
| Detail: | System Type:             | Scale:  | Draw By:  | Inc. Tel: 877-333-4WPS                                                |
| В       | Flush Siding Ver. System | Full    | WPS, Inc. | support@wpsusa.com Web: www.wpsusa.com © 2016 Wall Panel Systems Inc. |