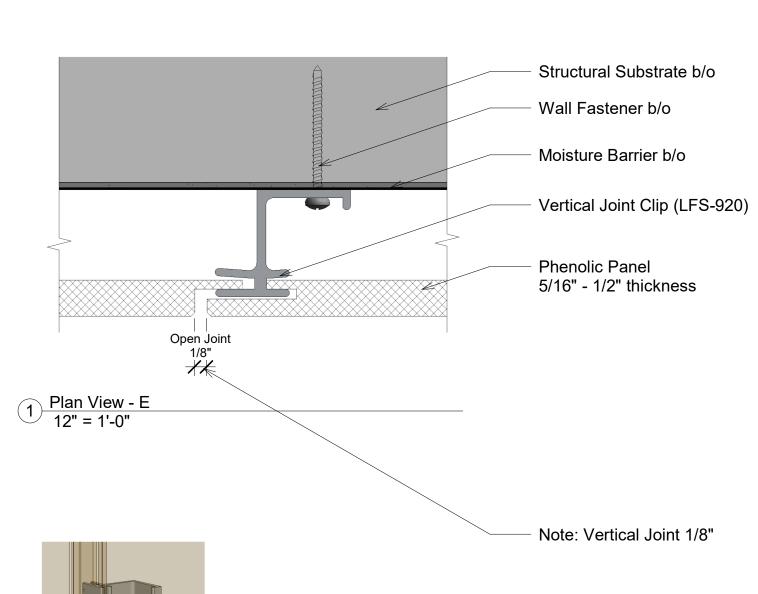

2 LFS 920 (E)

Vertical Joint Clip

| Title:  |                          | View:  | Date:     | 2477 (2                                                                                 |
|---------|--------------------------|--------|-----------|-----------------------------------------------------------------------------------------|
|         | Vertical Reveal          | Plan   | 03/18/22  | Well Bonel Systems                                                                      |
| Detail: | System Type:             | Scale: | Draw By:  | Wall Panel Systems,<br>Inc.                                                             |
| Е       | Flush Siding Ver. System | Full   | WPS, Inc. | Tel: 877-333-4WPS support@wpsusa.com Web: www.wpsusa.com © 2016 Wall Panel Systems Inc. |