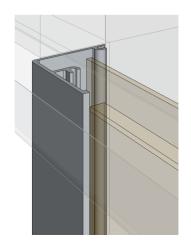

| Title:  |                          | View:  | Date:     | 2472.0                                                                                           |
|---------|--------------------------|--------|-----------|--------------------------------------------------------------------------------------------------|
|         | Vertical Reveal          | Plan   | 03/18/22  | Wall Panel Systems,                                                                              |
| Detail: | System Type:             | Scale: | Draw By:  | Inc.                                                                                             |
| E.1     | Flush Siding Ver. System | Full   | WPS, Inc. | Tel: 877-333-4WPS<br>support@wpsusa.com<br>Web: www.wpsusa.com<br>© 2016 Wall Panel Systems Inc. |