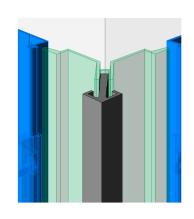

Plan View - G 12" = 1'-0"

2 LFS 920 (G) Vertical Joint Clip

3 LFS 933 (G) Edge Cap

| Title:  |                          | View:  | Date:     | 24720                                                                                   |
|---------|--------------------------|--------|-----------|-----------------------------------------------------------------------------------------|
|         | Inside Corner            | Plan   | 03/18/22  | <b>WPLS</b>                                                                             |
| Detail: | System Type:             | Scale: | Draw By:  | Wall Panel Systems,<br>Inc.                                                             |
| G       | Flush Siding Ver. System | Full   | WPS, Inc. | Tel: 877-333-4WPS support@wpsusa.com Web: www.wpsusa.com © 2016 Wall Panel Systems Inc. |