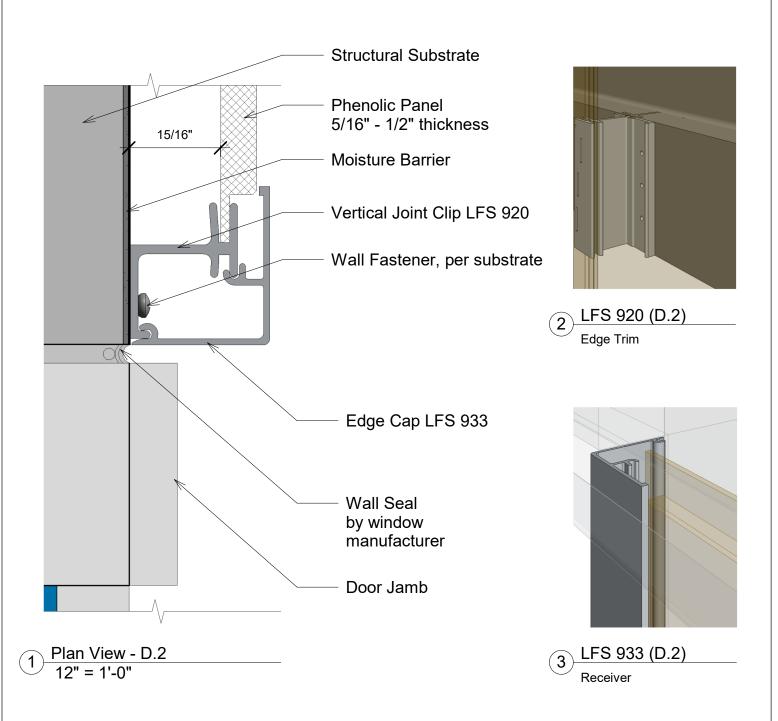

| Title:  | Door Jamb Detail         | View: Plan | Date: 03/18/22 | WRS Wall Panel Systems,                                               |
|---------|--------------------------|------------|----------------|-----------------------------------------------------------------------|
| Detail: | System Type:             | Scale:     | Draw By:       | Inc. Tel: 877-333-4WPS                                                |
| D.2     | Flush Siding Ver. System | Full       | WPS, Inc.      | support@wpsusa.com Web: www.wpsusa.com © 2016 Wall Panel Systems Inc. |