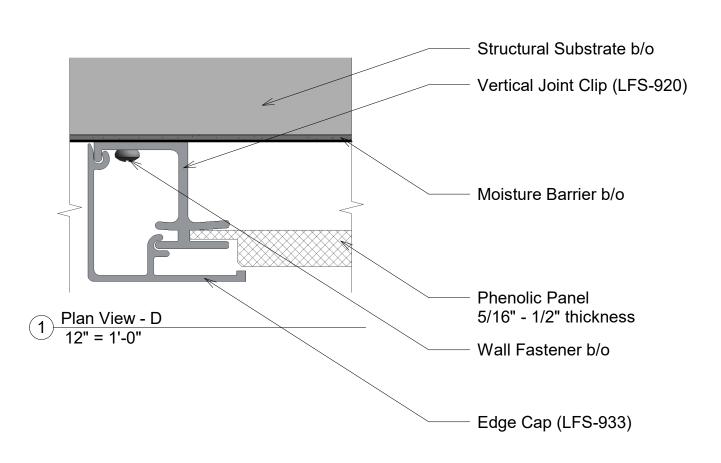

2 LFS 920 (D) Vertical Joint Clip

3 LFS 933 (D) Edge Cap

| Title:  | Vertical Edge            | View: Plan | Date: 03/18/22 | WPS                                                                   |
|---------|--------------------------|------------|----------------|-----------------------------------------------------------------------|
| Detail: | System Type:             | Scale:     | Draw By:       | Wall Panel Systems, Inc. Tel: 877-333-4WPS                            |
| D       | Flush Siding Ver. System | Full       | WPS, Inc.      | support@wpsusa.com Web: www.wpsusa.com © 2016 Wall Panel Systems Inc. |