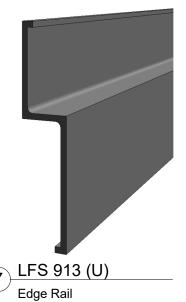

2 LFS 935 (H.1)
Corner Cap

ORS 133 (H.1)
Corner Receiver

4 LFS 902 (H.1) Edge Rail

| Title:  | Outside Corner           | View: Plan | Date: 03/18/22 | WPS Wall Panel Systems,                                               |
|---------|--------------------------|------------|----------------|-----------------------------------------------------------------------|
| Detail: | System Type:             | Scale:     | Draw By:       | Inc. Tel: 877-333-4WPS                                                |
| H.1     | Flush Siding Ver. System | Full       | WPS, Inc.      | support@wpsusa.com Web: www.wpsusa.com © 2016 Wall Panel Systems Inc. |

Receiver

6 ORS 133 (U)
Corner Receiver

8 LFS 902 (U) Edge Rail

| Title:  | Parts List               | View:  | Date: 03/18/22 | WPS Wall Panel Systems,                                               |
|---------|--------------------------|--------|----------------|-----------------------------------------------------------------------|
| Detail: | System Type:             | Scale: | Draw By:       | Inc. Tel: 877-333-4WPS                                                |
| U       | Flush Siding Ver. System | N/A    | WPS, Inc.      | support@wpsusa.com Web: www.wpsusa.com © 2016 Wall Panel Systems Inc. |