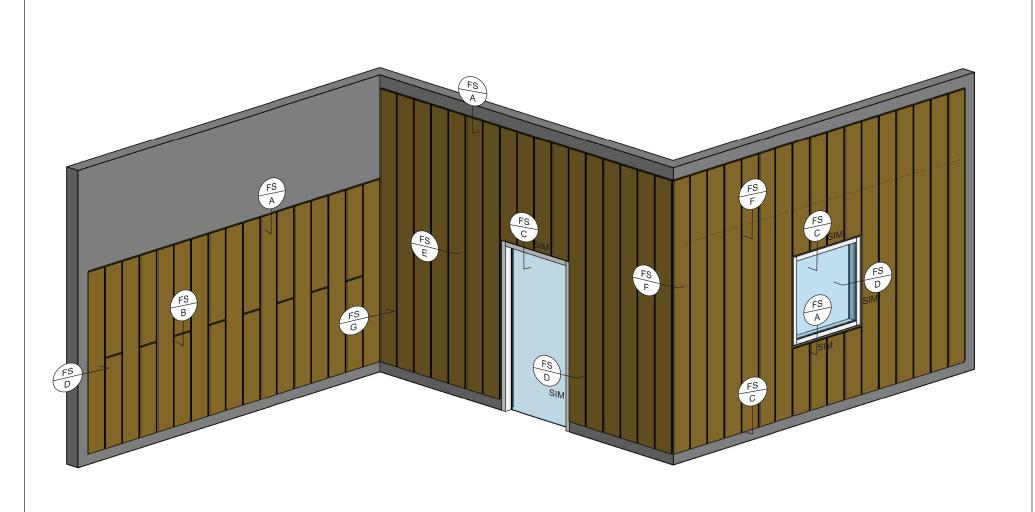

| Title:  |                                    | View:  | Date:     | 2470.0                                                   |
|---------|------------------------------------|--------|-----------|----------------------------------------------------------|
|         | Installation Instruction 3-D Model | 3D     | 06/27/22  | WRS                                                      |
| Detail: | System Type:                       | Scale: | Drawn By: | Wall Panel System, Inc.                                  |
| 0       | Flush Siding Vertical System       | N/A    | WPS, Inc. | Tel: 877-333-4WPS support@wpsusa.com Web: www.wpsusa.com |