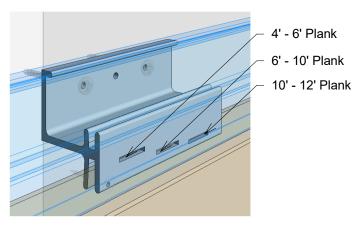

Section - A.2 12" = 1'-0"

LFS 920 (A.2)
Horizontal Joint Clip

Title: View: Date: Section 03/18/22 Wall Cap Flashing Wall Panel Systems, System Type: Draw By: Detail: Scale: Inc. Tel: 877-333-4WPS Flush Siding Ver. System WPS, Inc. support@wpsusa.com **A.2** Full Web: www.wpsusa.com