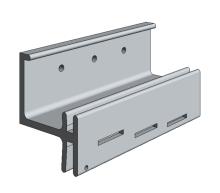

2 LFS 901 (C)

Bottom Rail with Drainage Slot

| Title:  |                          | View:   | Date:     | 2472.0                                                                                           |
|---------|--------------------------|---------|-----------|--------------------------------------------------------------------------------------------------|
|         | Bottom Edge              | Section | 03/18/22  | Wall Panel Systems,                                                                              |
| Detail: | System Type:             | Scale:  | Draw By:  | Inc.                                                                                             |
| С       | Flush Siding Ver. System | Full    | WPS, Inc. | Tel: 877-333-4WPS<br>support@wpsusa.com<br>Web: www.wpsusa.com<br>© 2016 Wall Panel Systems Inc. |