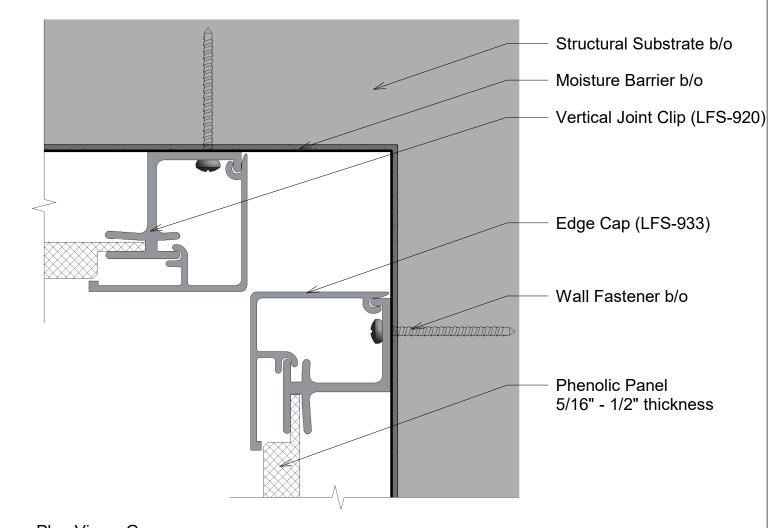

| Title:  |                          | View:  | Date:     | 2472.0                                                                                           |
|---------|--------------------------|--------|-----------|--------------------------------------------------------------------------------------------------|
|         | Vertical Reveal          | Plan   | 03/18/22  | Wall Panel Systems,                                                                              |
| Detail: | System Type:             | Scale: | Draw By:  | Inc.                                                                                             |
| E.1     | Flush Siding Ver. System | Full   | WPS, Inc. | Tel: 877-333-4WPS<br>support@wpsusa.com<br>Web: www.wpsusa.com<br>© 2016 Wall Panel Systems Inc. |