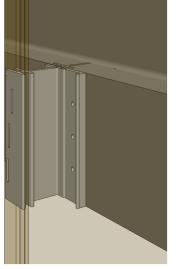

2 LFS 920 (H) Vertical Joint Clip

3 LFS 933 (H) Edge Cap

| Title:  |                          | View:  | Date:     | 2472.0                                                                                           |
|---------|--------------------------|--------|-----------|--------------------------------------------------------------------------------------------------|
|         | Outside Corner           | Plan   | 03/18/22  | WPCS Wall Panel Systems,                                                                         |
| Detail: | System Type:             | Scale: | Draw By:  | Inc.                                                                                             |
| Н       | Flush Siding Ver. System | Full   | WPS, Inc. | Tel: 877-333-4WPS<br>support@wpsusa.com<br>Web: www.wpsusa.com<br>© 2016 Wall Panel Systems Inc. |