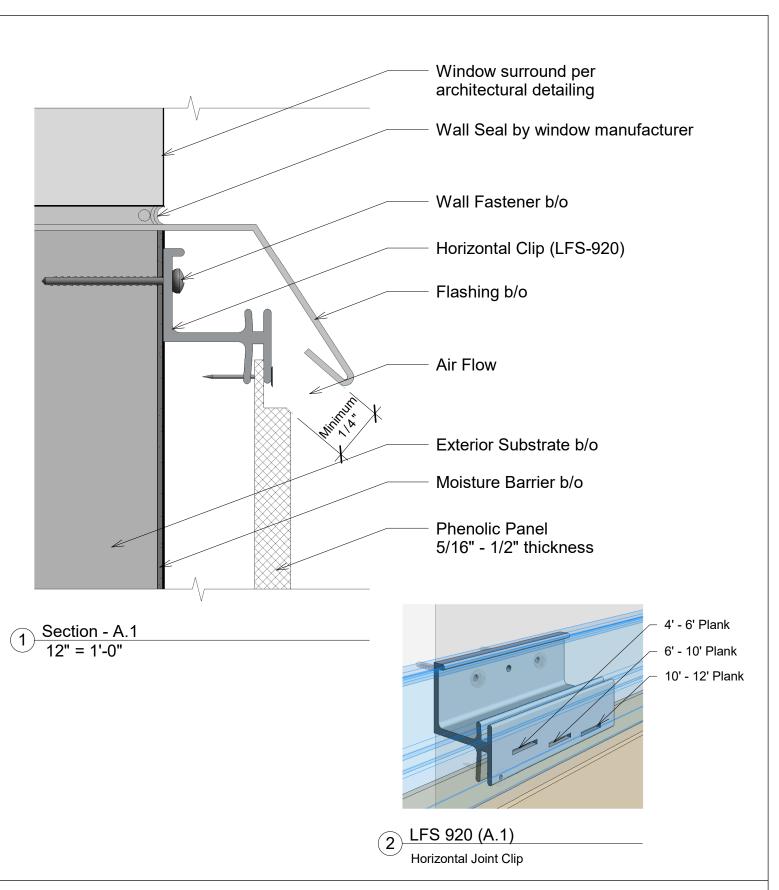

| Title:  |                          | View:   | Date:     | 2470.0                                                                |
|---------|--------------------------|---------|-----------|-----------------------------------------------------------------------|
|         | Window Sill Detail       | Section | 03/18/22  | Wall Panel Systems,                                                   |
| Detail: | System Type:             | Scale:  | Draw By:  | Inc. Tel: 877-333-4WPS                                                |
| A.1     | Flush Siding Ver. System | Full    | WPS, Inc. | support@wpsusa.com Web: www.wpsusa.com © 2016 Wall Panel Systems Inc. |