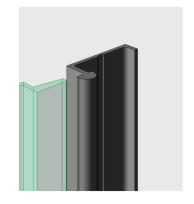

| Title:  |                          | View:  | Date:     | 247                                                                                     |
|---------|--------------------------|--------|-----------|-----------------------------------------------------------------------------------------|
| Win     | dow Vertical Edge Detail | Plan   | 03/18/22  | Wall Panel Systems,                                                                     |
| Detail: | System Type:             | Scale: | Draw By:  | Inc.                                                                                    |
| D.1     | Flush Siding Ver. System | Full   | WPS, Inc. | Tel: 877-333-4WPS support@wpsusa.com Web: www.wpsusa.com © 2016 Wall Panel Systems Inc. |