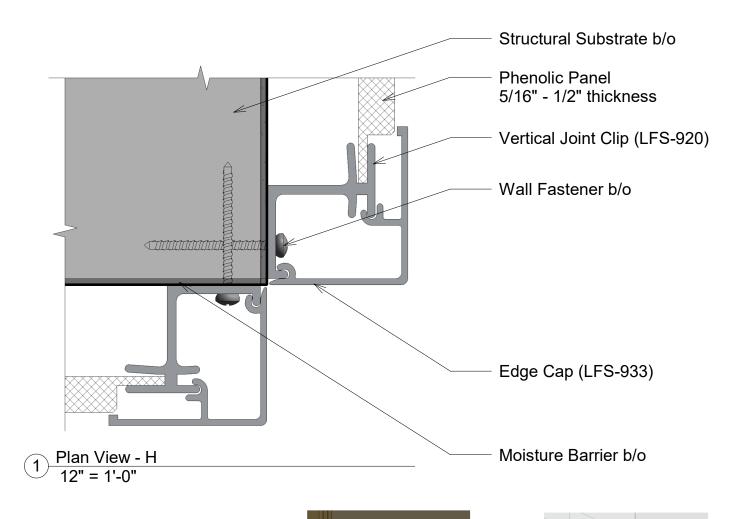

2 LFS 920 (H) Vertical Joint Clip

3 LFS 933 (H) Edge Cap

| Title:  |                          | View:  | Date:     | 2472.0                                                                                           |
|---------|--------------------------|--------|-----------|--------------------------------------------------------------------------------------------------|
|         | Outside Corner           | Plan   | 03/18/22  | WPCS Wall Panel Systems,                                                                         |
| Detail: | System Type:             | Scale: | Draw By:  | Inc.                                                                                             |
| Н       | Flush Siding Ver. System | Full   | WPS, Inc. | Tel: 877-333-4WPS<br>support@wpsusa.com<br>Web: www.wpsusa.com<br>© 2016 Wall Panel Systems Inc. |