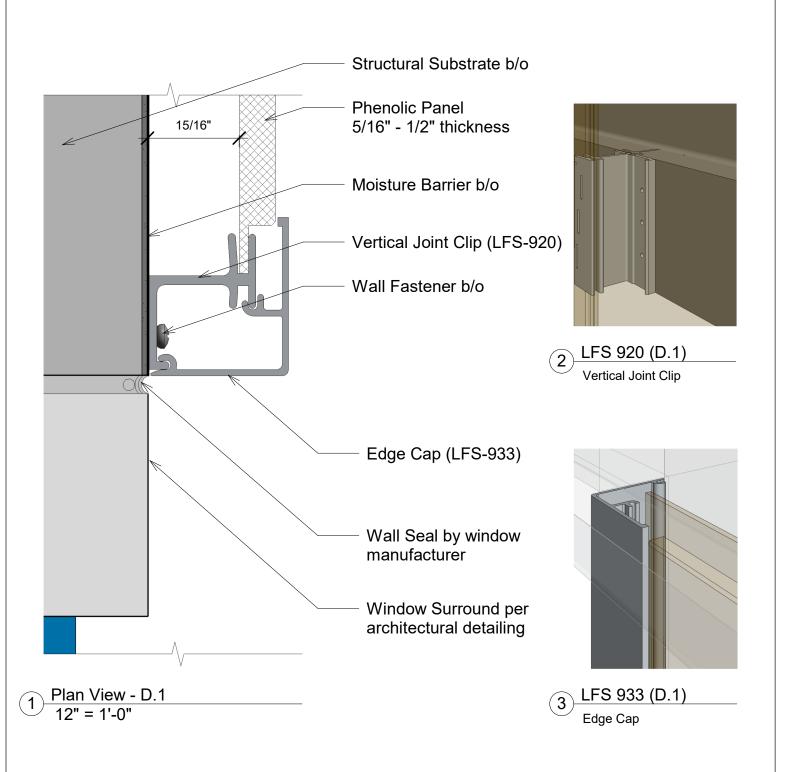

| Title:  |                          | View:  | Date:     | 247                                                                                     |
|---------|--------------------------|--------|-----------|-----------------------------------------------------------------------------------------|
| Win     | dow Vertical Edge Detail | Plan   | 03/18/22  | Wall Panel Systems,                                                                     |
| Detail: | System Type:             | Scale: | Draw By:  | Inc.                                                                                    |
| D.1     | Flush Siding Ver. System | Full   | WPS, Inc. | Tel: 877-333-4WPS support@wpsusa.com Web: www.wpsusa.com © 2016 Wall Panel Systems Inc. |