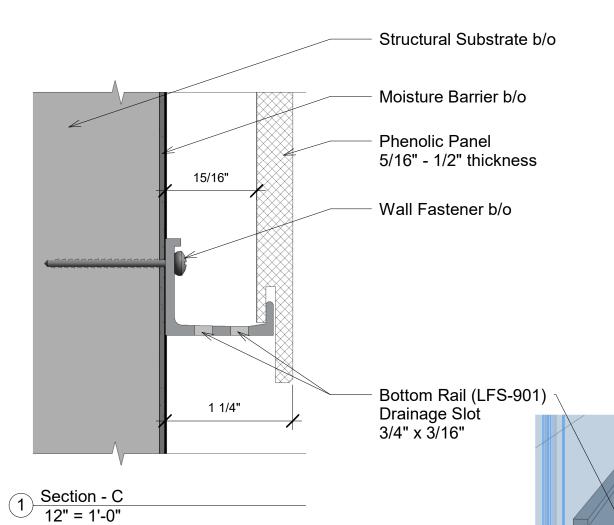

2 LFS 901 (C)

Bottom Rail with Drainage Slot

| Title:  |                          | View:   | Date:     | 2472.0                                                                                           |
|---------|--------------------------|---------|-----------|--------------------------------------------------------------------------------------------------|
|         | Bottom Edge              | Section | 03/18/22  | Wall Panel Systems,                                                                              |
| Detail: | System Type:             | Scale:  | Draw By:  | Inc.                                                                                             |
| С       | Flush Siding Ver. System | Full    | WPS, Inc. | Tel: 877-333-4WPS<br>support@wpsusa.com<br>Web: www.wpsusa.com<br>© 2016 Wall Panel Systems Inc. |