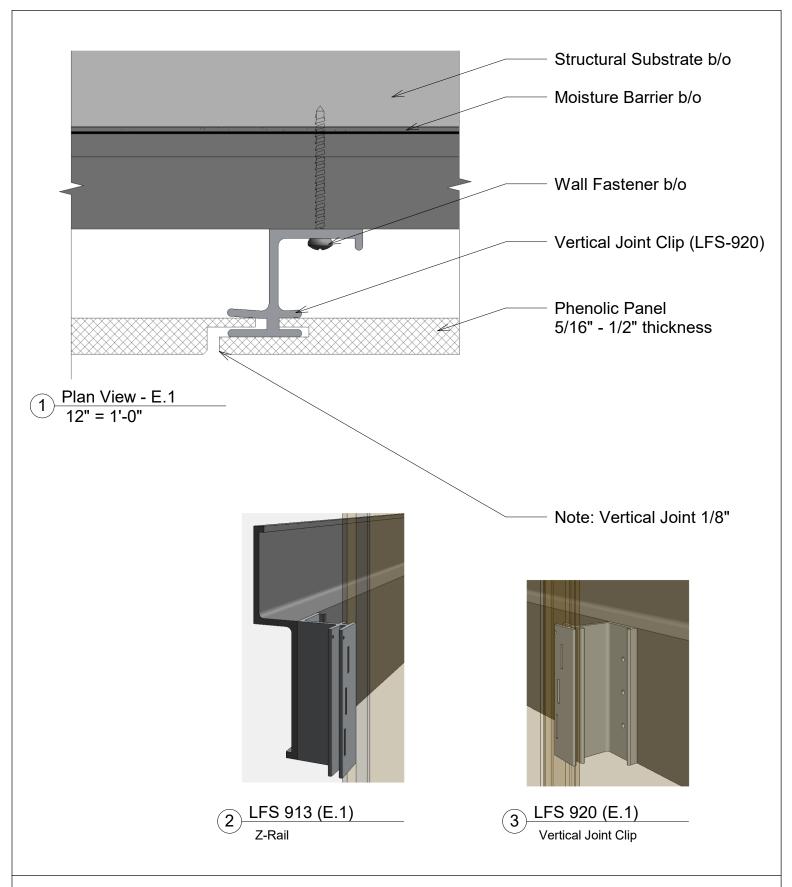

| Title:  |                          | View:  | Date:     | 2472.0                                                                                           |
|---------|--------------------------|--------|-----------|--------------------------------------------------------------------------------------------------|
|         | Vertical Reveal          | Plan   | 03/18/22  | Wall Panel Systems,                                                                              |
| Detail: | System Type:             | Scale: | Draw By:  | Inc.                                                                                             |
| E.1     | Flush Siding Ver. System | Full   | WPS, Inc. | Tel: 877-333-4WPS<br>support@wpsusa.com<br>Web: www.wpsusa.com<br>© 2016 Wall Panel Systems Inc. |