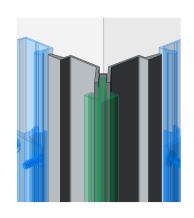

2 LFS 920 (H) Vertical Joint Clip

3 LFS 933 (H) Edge Cap

| Title:  |                          | View:  | Date:     | 2472.0                                                                                           |
|---------|--------------------------|--------|-----------|--------------------------------------------------------------------------------------------------|
|         | Outside Corner           | Plan   | 03/18/22  | WPCS Wall Panel Systems,                                                                         |
| Detail: | System Type:             | Scale: | Draw By:  | Inc.                                                                                             |
| Н       | Flush Siding Ver. System | Full   | WPS, Inc. | Tel: 877-333-4WPS<br>support@wpsusa.com<br>Web: www.wpsusa.com<br>© 2016 Wall Panel Systems Inc. |