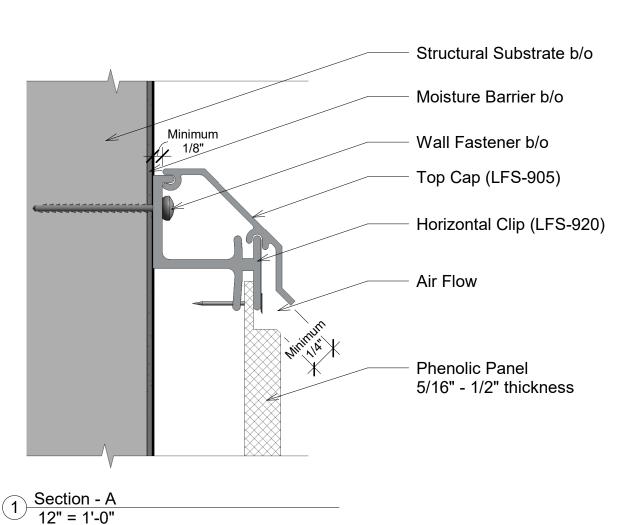

| Title:  |                          | View:   | Date:     | 2472.0                                                                                  |
|---------|--------------------------|---------|-----------|-----------------------------------------------------------------------------------------|
|         | Top Edge                 | Section | 03/18/22  | Wall Panel Systems,                                                                     |
| Detail: | System Type:             | Scale:  | Draw By:  | Inc.                                                                                    |
| Α       | Flush Siding Ver. System | Full    | WPS, Inc. | Tel: 877-333-4WPS support@wpsusa.com Web: www.wpsusa.com © 2016 Wall Panel Systems Inc. |