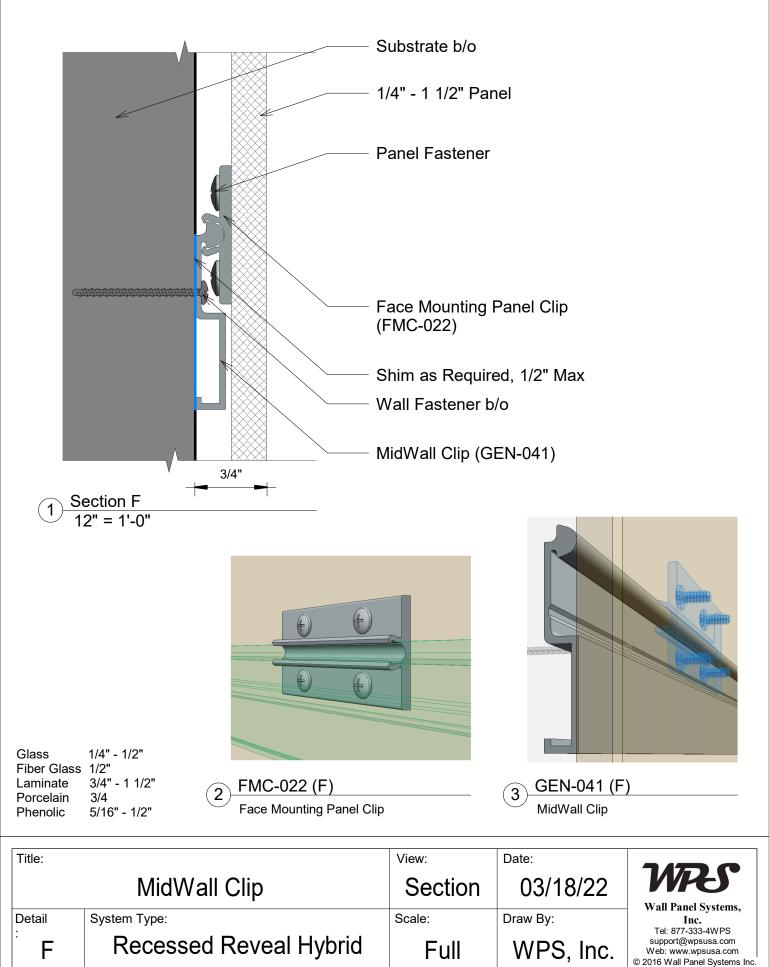

| 1           |                     |                                                                    |
| Title:            |                                                                                 | View:       | Date:               | MZ-C                                                               |
|                   | Installation Instruction 3-D Model                                              | 3D          | 03/18/22            | Wall Panel System, Inc.                                            |
| Title:<br>Detail: | Installation Instruction 3-D Model System Type: Recessed Reveal System (Hybrid) |             |                     | Wall Panel System, Inc.<br>Tel: 877-333-4WPS<br>support@wpsusa.com |























|        | Outside Corner Option  | Plan   | 03/18/22  |                                                                                                                                   |
|--------|------------------------|--------|-----------|-----------------------------------------------------------------------------------------------------------------------------------|
| Detail | System Type:           | Scale: | Draw By:  | - Wall Panel Systems,<br>Inc.<br>Tel: 877-333-4WPS<br>support@wpsusa.com<br>Web: www.wpsusa.com<br>© 2016 Wall Panel Systems Inc. |
| H.1    | Recessed Reveal Hybrid | Full   | WPS, Inc. |                                                                                                                                   |

RRS can be utilized with, Glass, Fi