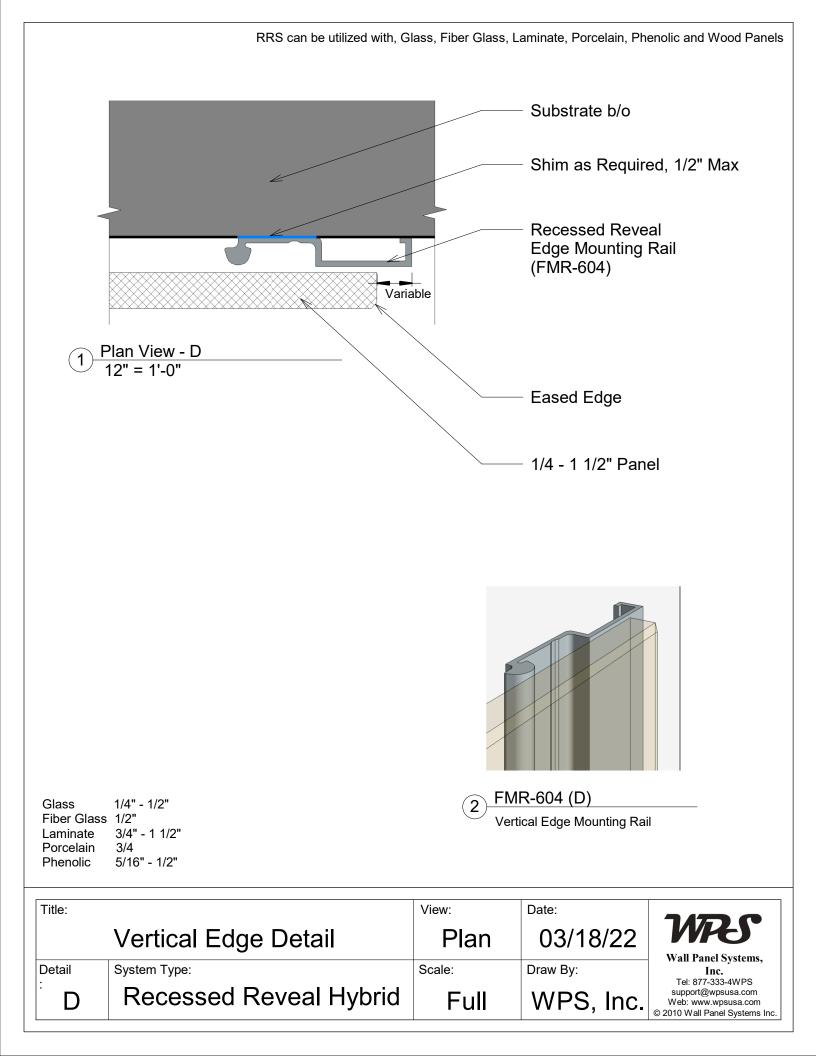

RRS can be utilized with, Glass, Fiber Glass, Laminate, Porcelain, Phenolic and Wood Panels

| Title:           |                        | View:  | Date:     |                                                                                                  |
|------------------|------------------------|--------|-----------|--------------------------------------------------------------------------------------------------|
|                  | Outside Corner Miter   | Plan   | 03/18/22  | WRS                                                                                              |
| Detail           | System Type:           | Scale: | Draw By:  | Wall Panel Systems,<br>Inc.                                                                      |
| <sup>:</sup> H.2 | Recessed Reveal Hybrid | Full   | WPS, Inc. | Tel: 877-333-4WPS<br>support@wpsusa.com<br>Web: www.wpsusa.com<br>© 2016 Wall Panel Systems Inc. |