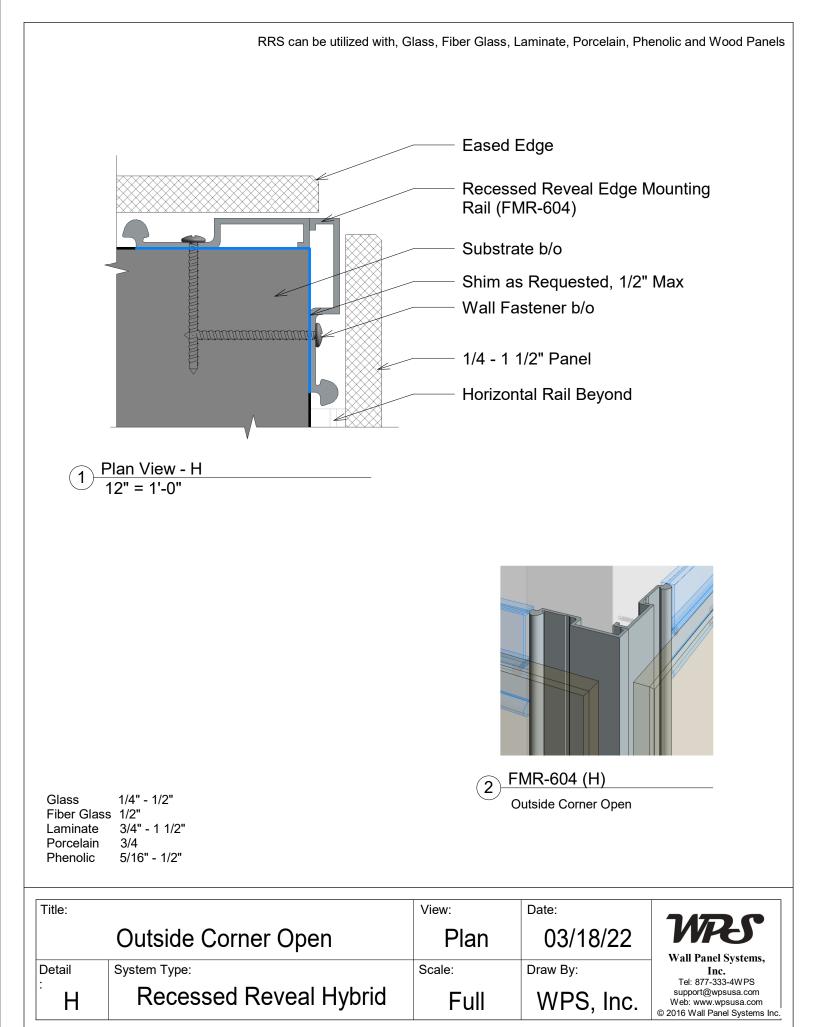

| 1           |                     |                                                                    |
| Title:            |                                                                                 | View:       | Date:               | MZ-C                                                               |
|                   | Installation Instruction 3-D Model                                              | 3D          | 03/18/22            | Wall Panel System, Inc.                                            |
| Title:<br>Detail: | Installation Instruction 3-D Model System Type: Recessed Reveal System (Hybrid) |             |                     | Wall Panel System, Inc.<br>Tel: 877-333-4WPS<br>support@wpsusa.com |























|        | Outside Corner Option  | Plan   | 03/18/22  |                                                                                                                                   |
|--------|------------------------|--------|-----------|-----------------------------------------------------------------------------------------------------------------------------------|
| Detail | System Type:           | Scale: | Draw By:  | - Wall Panel Systems,<br>Inc.<br>Tel: 877-333-4WPS<br>support@wpsusa.com<br>Web: www.wpsusa.com<br>© 2016 Wall Panel Systems Inc. |
| H.1    | Recessed Reveal Hybrid | Full   | WPS, Inc. |                                                                                                                                   |

RRS can be utilized with, Glass, Fiber