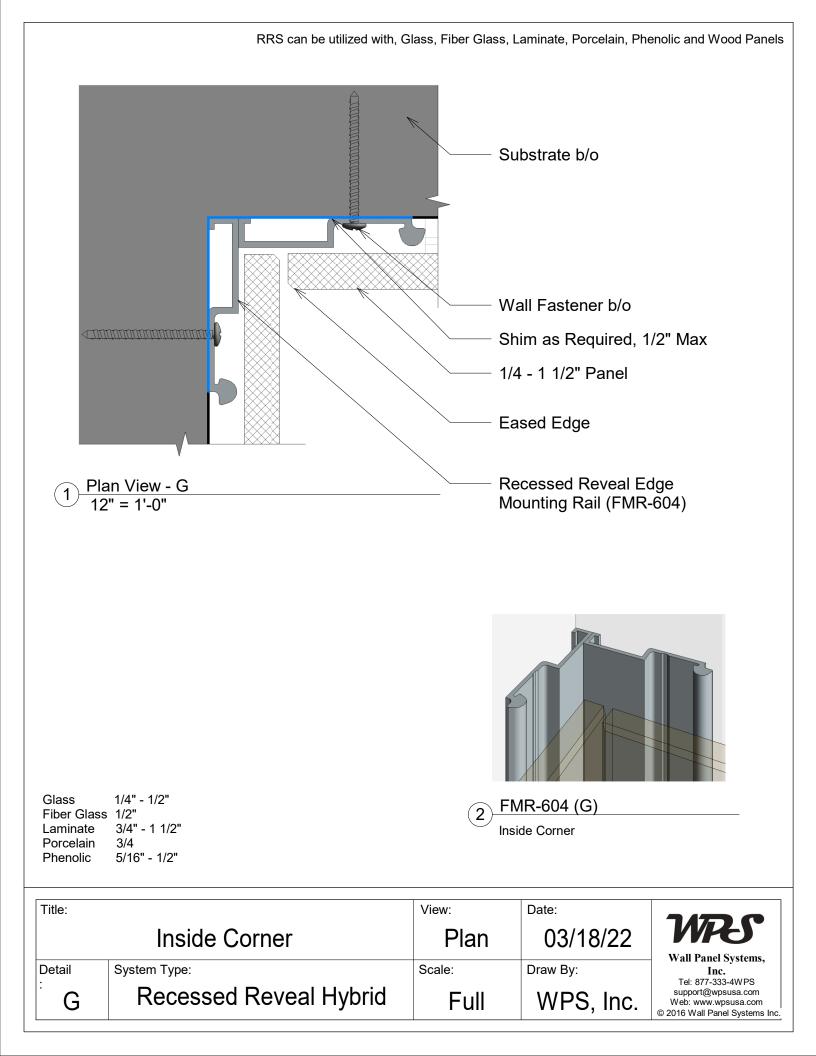

| 1           |                     |                                                                    |
| Title:            |                                                                                 | View:       | Date:               | MZ-C                                                               |
|                   | Installation Instruction 3-D Model                                              | 3D          | 03/18/22            | Wall Panel System, Inc.                                            |
| Title:<br>Detail: | Installation Instruction 3-D Model System Type: Recessed Reveal System (Hybrid) |             |                     | Wall Panel System, Inc.<br>Tel: 877-333-4WPS<br>support@wpsusa.com |























|        | Outside Corner Option  | Plan   | 03/18/22  |                                                                                                                                   |
|--------|------------------------|--------|-----------|-----------------------------------------------------------------------------------------------------------------------------------|
| Detail | System Type:           | Scale: | Draw By:  | - Wall Panel Systems,<br>Inc.<br>Tel: 877-333-4WPS<br>support@wpsusa.com<br>Web: www.wpsusa.com<br>© 2016 Wall Panel Systems Inc. |
| H.1    | Recessed Reveal Hybrid | Full   | WPS, Inc. |                                                                                                                                   |

RRS can be utilized with, Glass, Fibe