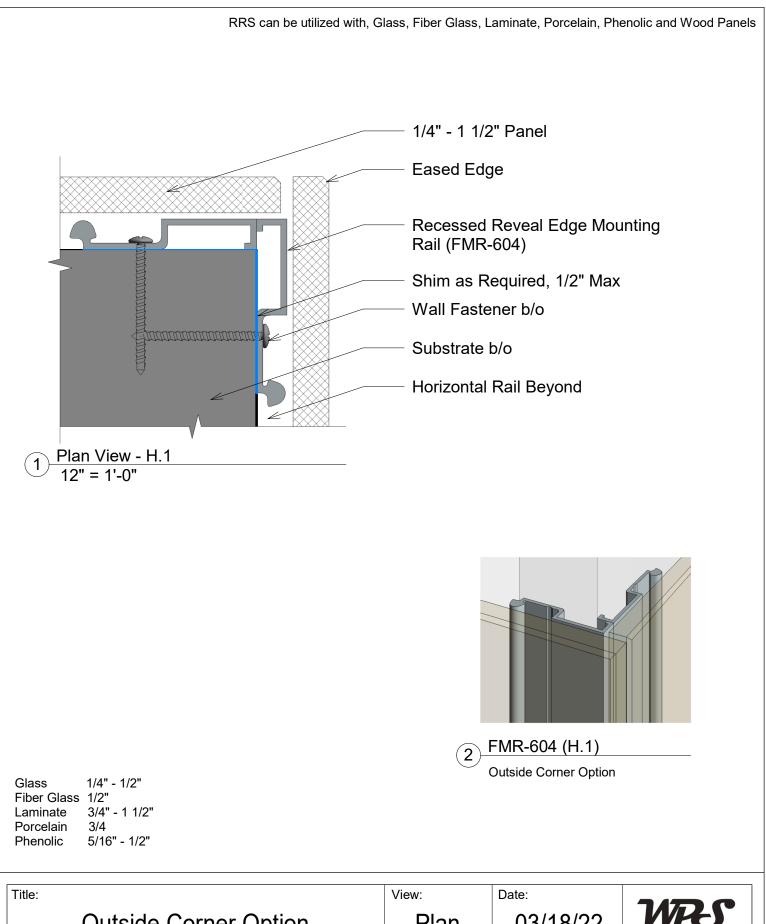

|        | Outside Corner Option  | Plan   | 03/18/22  |                                                                                                                                   |
|--------|------------------------|--------|-----------|-----------------------------------------------------------------------------------------------------------------------------------|
| Detail | System Type:           | Scale: | Draw By:  | - Wall Panel Systems,<br>Inc.<br>Tel: 877-333-4WPS<br>support@wpsusa.com<br>Web: www.wpsusa.com<br>© 2016 Wall Panel Systems Inc. |
| H.1    | Recessed Reveal Hybrid | Full   | WPS, Inc. |                                                                                                                                   |

RRS can be utilized with, Glass, Fiber Glass, Laminate, Porcelain, Phenolic and Wood Panels

| Title:           |                        | View:  | Date:     |                                                                                                  |
|------------------|------------------------|--------|-----------|--------------------------------------------------------------------------------------------------|
|                  | Outside Corner Miter   | Plan   | 03/18/22  | WRS                                                                                              |
| Detail           | System Type:           | Scale: | Draw By:  | Wall Panel Systems,<br>Inc.                                                                      |
| <sup>:</sup> H.2 | Recessed Reveal Hybrid | Full   | WPS, Inc. | Tel: 877-333-4WPS<br>support@wpsusa.com<br>Web: www.wpsusa.com<br>© 2016 Wall Panel Systems Inc. |