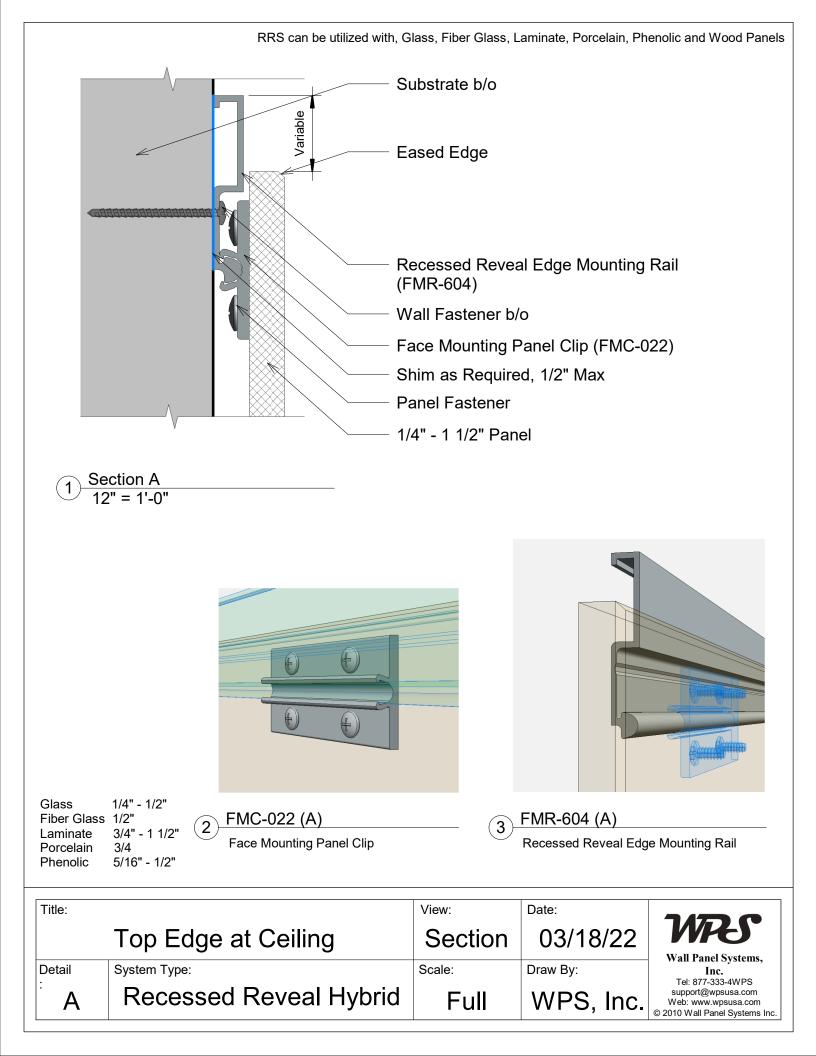

RRS can be utilized with, Glass, Fiber Glass, Laminate, Porcelain, Phenolic and Wood Panels

| Title:           |                        | View:  | Date:     |                                                                                                  |
|------------------|------------------------|--------|-----------|--------------------------------------------------------------------------------------------------|
|                  | Outside Corner Miter   | Plan   | 03/18/22  | WRS                                                                                              |
| Detail           | System Type:           | Scale: | Draw By:  | Wall Panel Systems,<br>Inc.                                                                      |
| <sup>:</sup> H.2 | Recessed Reveal Hybrid | Full   | WPS, Inc. | Tel: 877-333-4WPS<br>support@wpsusa.com<br>Web: www.wpsusa.com<br>© 2016 Wall Panel Systems Inc. |