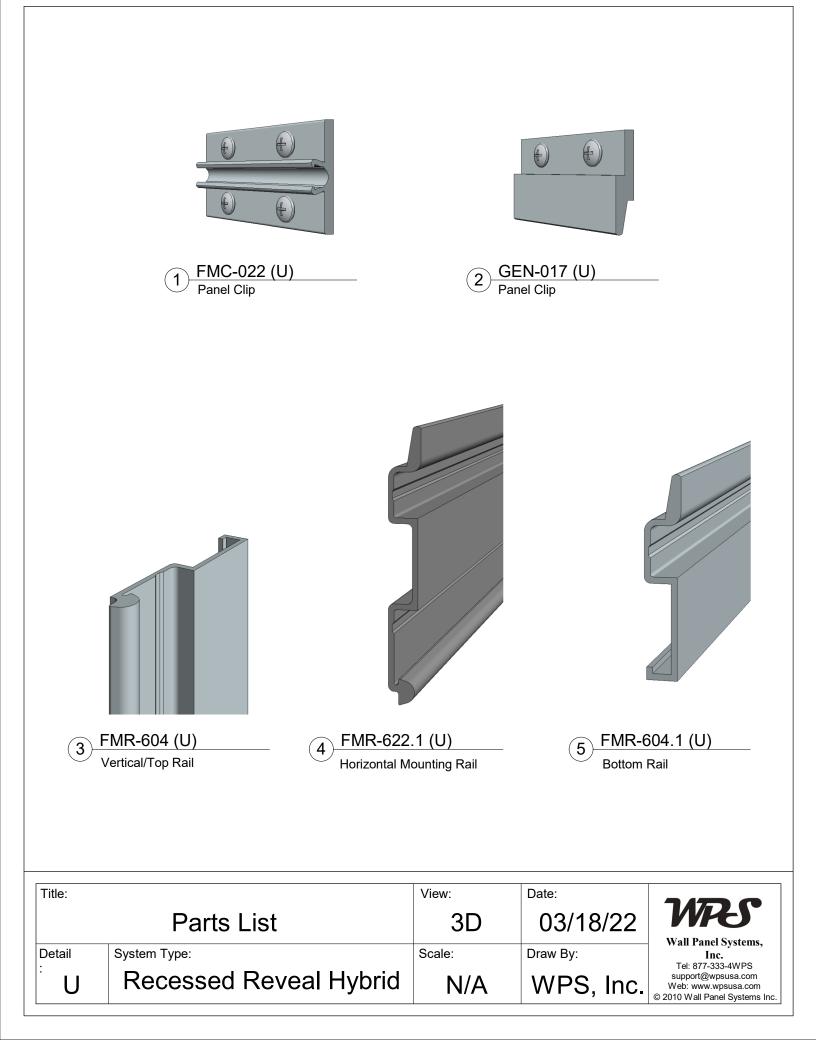

| HYBRID            |                                                                                 | I MARD<br>F | HIBRD<br>SIM<br>SIM | HYBRID                                                             |
|-------------------|---------------------------------------------------------------------------------|-------------|---------------------|--------------------------------------------------------------------|
|                   |                                                                                 | 1           |                     |                                                                    |
| Title:            |                                                                                 | View:       | Date:               | MZ-C                                                               |
|                   | Installation Instruction 3-D Model                                              | 3D          | 03/18/22            | Wall Panel System, Inc.                                            |
| Title:<br>Detail: | Installation Instruction 3-D Model System Type: Recessed Reveal System (Hybrid) |             |                     | Wall Panel System, Inc.<br>Tel: 877-333-4WPS<br>support@wpsusa.com |