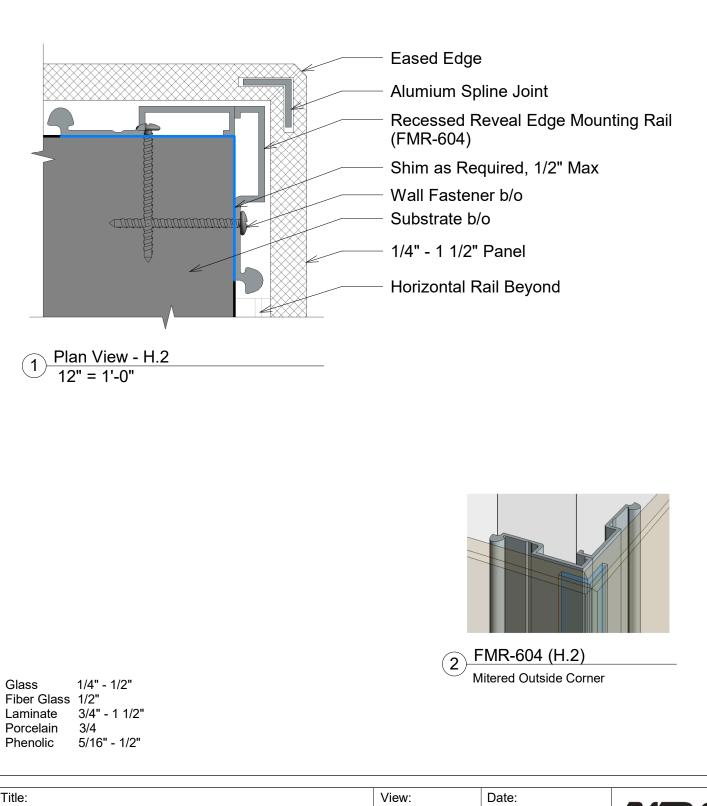

RRS can be utilized with, Glass, Fiber Glass, Laminate, Porcelain, Phenolic and Wood Panels

| Title:           |                        | View:  | Date:     |                                                                                                  |
|------------------|------------------------|--------|-----------|--------------------------------------------------------------------------------------------------|
|                  | Outside Corner Miter   | Plan   | 03/18/22  | WRS                                                                                              |
| Detail           | System Type:           | Scale: | Draw By:  | Wall Panel Systems,<br>Inc.                                                                      |
| <sup>:</sup> H.2 | Recessed Reveal Hybrid | Full   | WPS, Inc. | Tel: 877-333-4WPS<br>support@wpsusa.com<br>Web: www.wpsusa.com<br>© 2016 Wall Panel Systems Inc. |