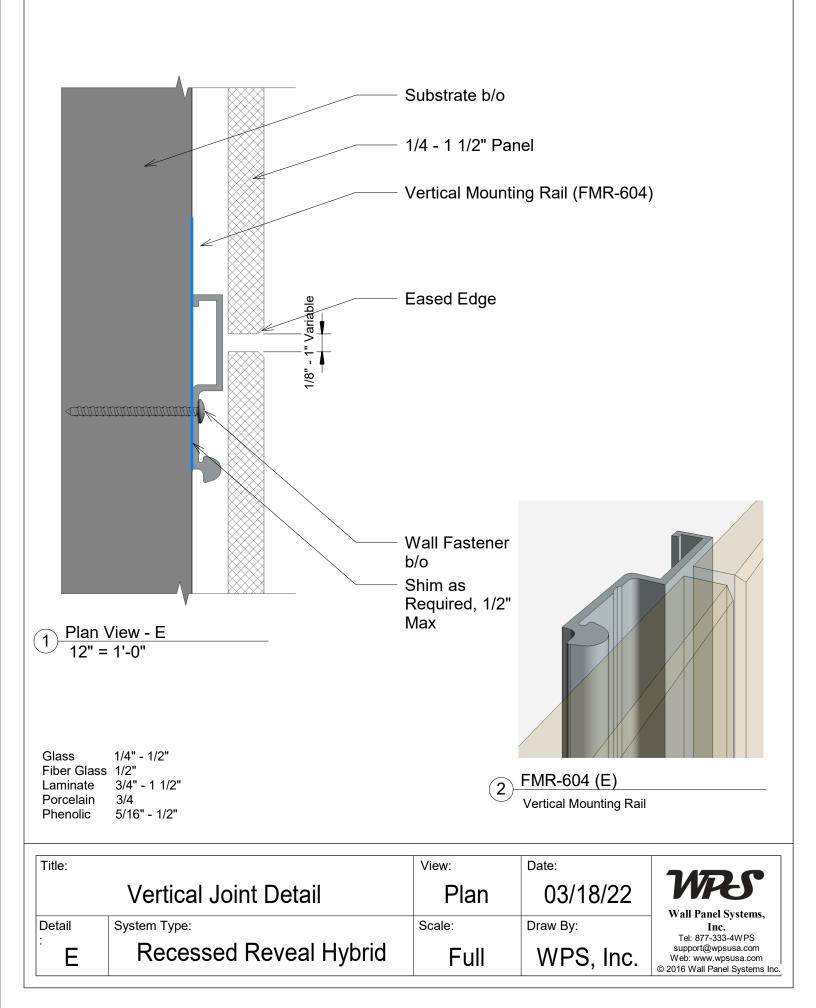

| 1           |                     |                                                                    |
| Title:            |                                                                                 | View:       | Date:               | MZ-C                                                               |
|                   | Installation Instruction 3-D Model                                              | 3D          | 03/18/22            | Wall Panel System, Inc.                                            |
| Title:<br>Detail: | Installation Instruction 3-D Model System Type: Recessed Reveal System (Hybrid) |             |                     | Wall Panel System, Inc.<br>Tel: 877-333-4WPS<br>support@wpsusa.com |























|        | Outside Corner Option  | Plan   | 03/18/22  |                                                                                                                                   |
|--------|------------------------|--------|-----------|-----------------------------------------------------------------------------------------------------------------------------------|
| Detail | System Type:           | Scale: | Draw By:  | - Wall Panel Systems,<br>Inc.<br>Tel: 877-333-4WPS<br>support@wpsusa.com<br>Web: www.wpsusa.com<br>© 2016 Wall Panel Systems Inc. |
| H.1    | Recessed Reveal Hybrid | Full   | WPS, Inc. |                                                                                                                                   |

RRS can be utilized with, Glass