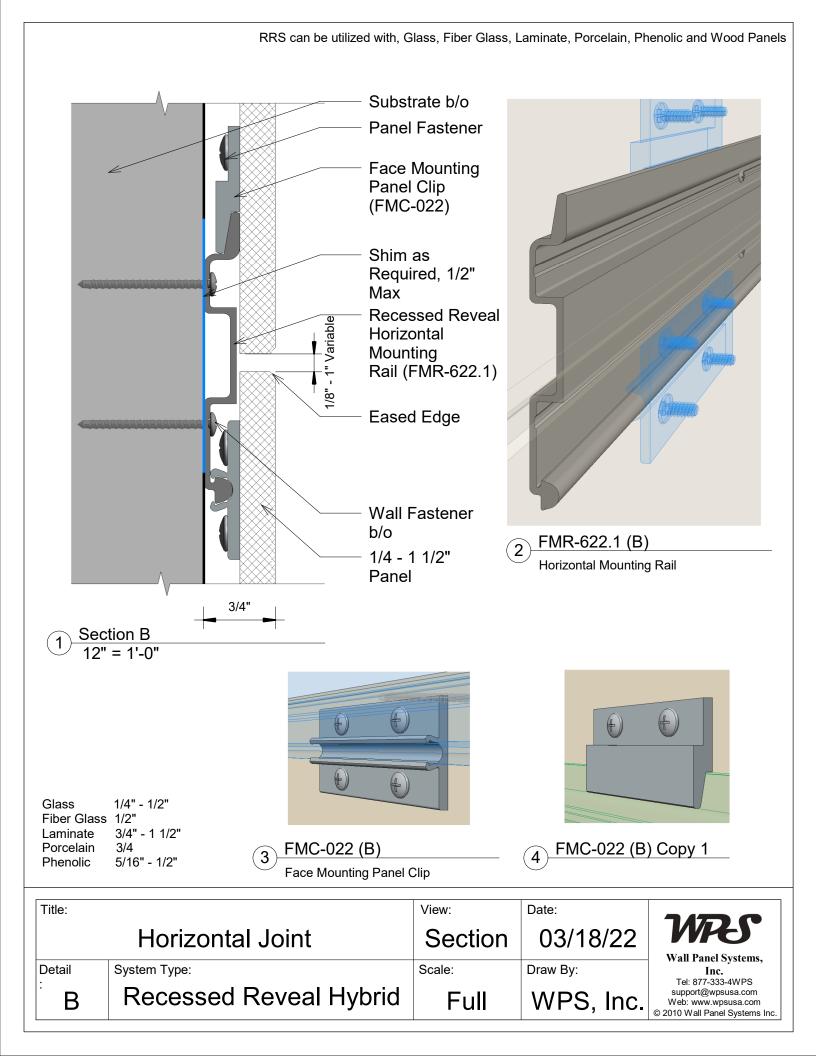

RRS can be utilized with, Glass, Fiber Glass, Laminate, Porcelain, Phenolic and Wood Panels

| Title:           |                        | View:  | Date:     |                                                                                                  |
|------------------|------------------------|--------|-----------|--------------------------------------------------------------------------------------------------|
|                  | Outside Corner Miter   | Plan   | 03/18/22  | WRS                                                                                              |
| Detail           | System Type:           | Scale: | Draw By:  | Wall Panel Systems,<br>Inc.                                                                      |
| <sup>:</sup> H.2 | Recessed Reveal Hybrid | Full   | WPS, Inc. | Tel: 877-333-4WPS<br>support@wpsusa.com<br>Web: www.wpsusa.com<br>© 2016 Wall Panel Systems Inc. |