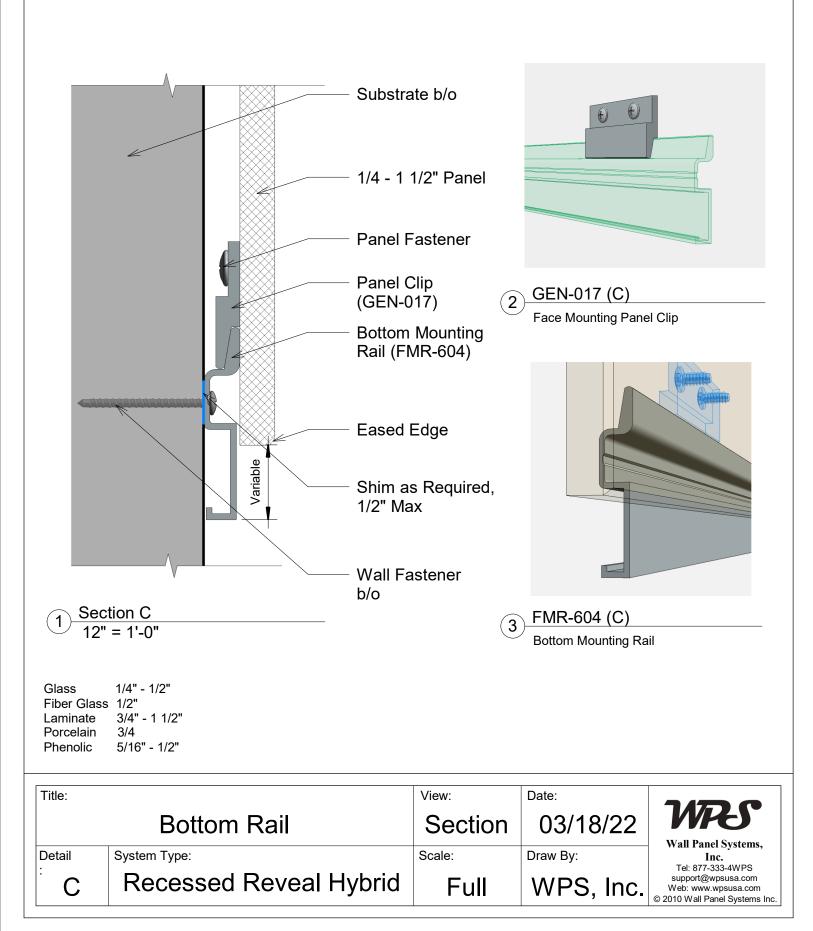

RRS can be utilized with, Glass, Fiber Glass, Laminate, Porcelain, Phenolic and Wood Panels

| Title:           |                        | View:  | Date:     |                                                                                                  |
|------------------|------------------------|--------|-----------|--------------------------------------------------------------------------------------------------|
|                  | Outside Corner Miter   | Plan   | 03/18/22  | WRS                                                                                              |
| Detail           | System Type:           | Scale: | Draw By:  | Wall Panel Systems,<br>Inc.                                                                      |
| <sup>:</sup> H.2 | Recessed Reveal Hybrid | Full   | WPS, Inc. | Tel: 877-333-4WPS<br>support@wpsusa.com<br>Web: www.wpsusa.com<br>© 2016 Wall Panel Systems Inc. |