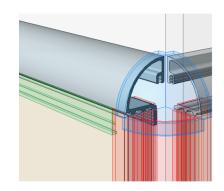

WCS-160 (U)

Wainscot Clip

WCS-462 (U)
Wainscot Cap

3 SHA-Corner (U) 3/4" 3-Way

4 SHA-430 (W)
Outside Corner Radius

| Title:  |                      | View:  | Date:     | 247                                                                |
|---------|----------------------|--------|-----------|--------------------------------------------------------------------|
|         | Parts List           | 3D     | 03/18/22  | Wall Panel Systems,                                                |
| Detail: | System Type:         | Scale: | Draw By:  | Inc. Tel: 877-333-4WPS                                             |
| U       | 3/4" Wainscot System | N/A    | WPS, Inc. | support@wpsusa.com Web: www.wpsusa.com © 2011 Wall Panel Systems I |