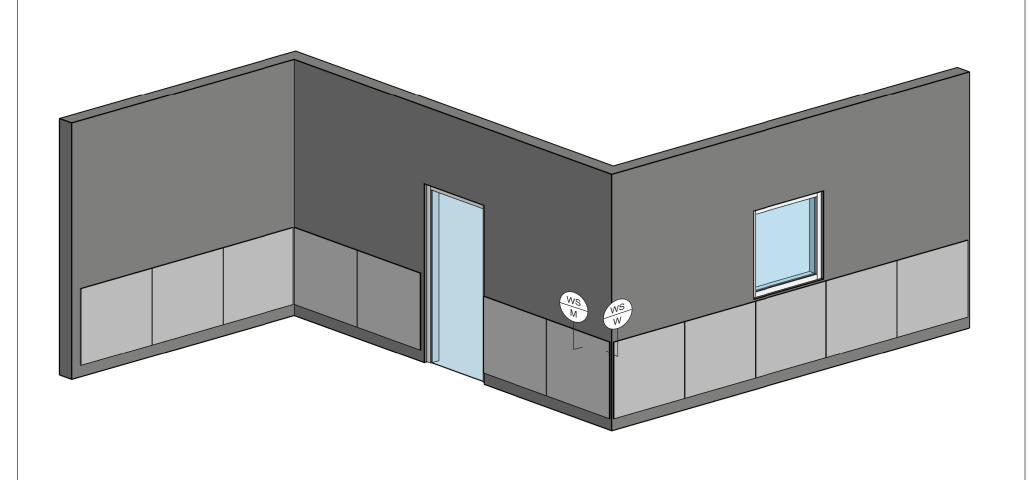

| Title:  |                                    | View:  | Date:     | 3473.0                                                                                                      |
|---------|------------------------------------|--------|-----------|-------------------------------------------------------------------------------------------------------------|
|         | Installation Instruction 3-D Model | 3D     | 08/02/17  | WRS                                                                                                         |
| Detail: | System Type:                       | Scale: | Drawn By: | Wall Panel System, Inc.                                                                                     |
| 0       | 3/4" Wainscot System               | N/A    | WPS, Inc. | Tel: 877-333-4WPS support@wallpanelsystems.net Web: www.wallpanelsystems.net © 2011 Wall Panel Systems Inc. |