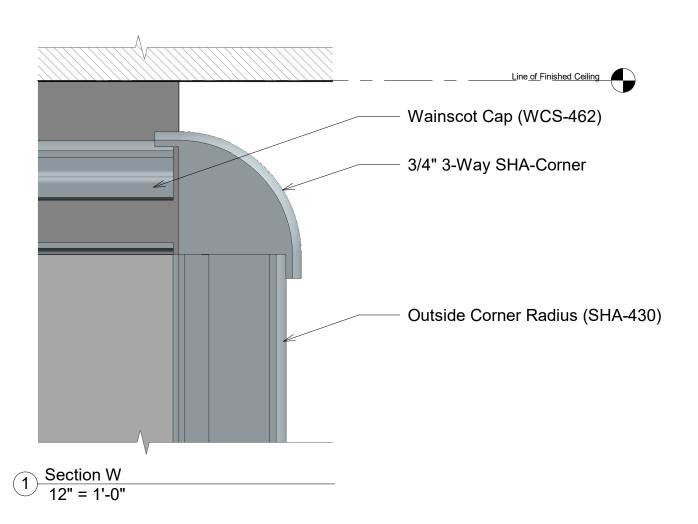

WCS-160 (M)
Wainscot Clip

WCS-462 (M)
Wainscot Cap

| Title:  |                      | View:   | Date:     | 2472.0                                                                                           |  |
|---------|----------------------|---------|-----------|--------------------------------------------------------------------------------------------------|--|
|         | Top Edge             | Section | 03/18/22  | Wall Panel Systems,                                                                              |  |
| Detail: | System Type:         | Scale:  | Draw By:  | Inc.                                                                                             |  |
| M       | 3/4" Wainscot System | Full    | WPS, Inc. | Tel: 877-333-4WPS<br>support@wpsusa.com<br>Web: www.wpsusa.com<br>© 2011 Wall Panel Systems Inc. |  |

2 SHA-Corner (W) 3/4" 3-Way

| Title:  |                      | View:   | Date:     | 2472.0                                                                                  |  |
|---------|----------------------|---------|-----------|-----------------------------------------------------------------------------------------|--|
|         | Corner Cap           | Section | 03/18/22  | Wall Panel Systems,                                                                     |  |
| Detail: | System Type:         | Scale:  | Draw By:  | Inc.                                                                                    |  |
| W       | 3/4" Wainscot System | Full    | WPS, Inc. | Tel: 877-333-4WPS support@wpsusa.com Web: www.wpsusa.com © 2011 Wall Panel Systems Inc. |  |

WCS-160 (U)

Wainscot Clip

WCS-462 (U)
Wainscot Cap

3 SHA-Corner (U) 3/4" 3-Way

4 SHA-430 (W)
Outside Corner Radius

| Title:  |                      | View:  | Date:     | 247                                                                |
|---------|----------------------|--------|-----------|--------------------------------------------------------------------|
|         | Parts List           | 3D     | 03/18/22  | Wall Panel Systems,                                                |
| Detail: | System Type:         | Scale: | Draw By:  | Inc. Tel: 877-333-4WPS                                             |
| U       | 3/4" Wainscot System | N/A    | WPS, Inc. | support@wpsusa.com Web: www.wpsusa.com © 2011 Wall Panel Systems I |