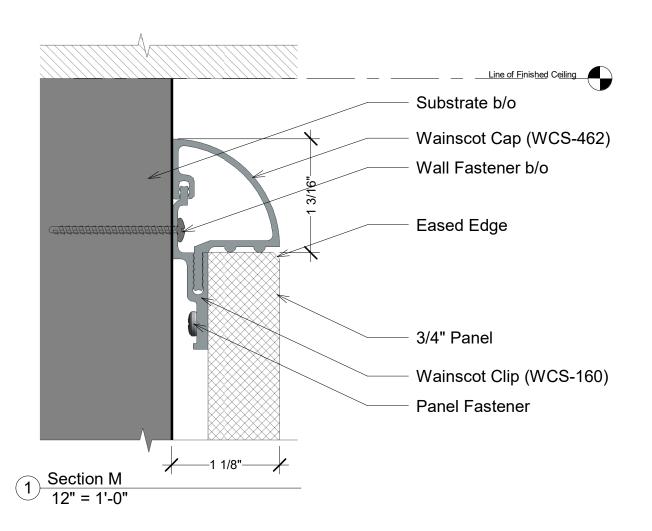

WCS-160 (M)
Wainscot Clip

WCS-462 (M)
Wainscot Cap

| Title:  |                      | View:   | Date:     | 2472.0                                                                                           |  |
|---------|----------------------|---------|-----------|--------------------------------------------------------------------------------------------------|--|
|         | Top Edge             | Section | 03/18/22  | Wall Panel Systems,                                                                              |  |
| Detail: | System Type:         | Scale:  | Draw By:  | Inc.                                                                                             |  |
| M       | 3/4" Wainscot System | Full    | WPS, Inc. | Tel: 877-333-4WPS<br>support@wpsusa.com<br>Web: www.wpsusa.com<br>© 2011 Wall Panel Systems Inc. |  |