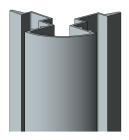

WCS-160 (M)
Wainscot Clip

WCS-462 (M)
Wainscot Cap

| Title:  |                      | View:   | Date:     | 2472.0                                                                                           |  |
|---------|----------------------|---------|-----------|--------------------------------------------------------------------------------------------------|--|
|         | Top Edge             | Section | 03/18/22  | Wall Panel Systems,                                                                              |  |
| Detail: | System Type:         | Scale:  | Draw By:  | Inc.                                                                                             |  |
| M       | 3/4" Wainscot System | Full    | WPS, Inc. | Tel: 877-333-4WPS<br>support@wpsusa.com<br>Web: www.wpsusa.com<br>© 2011 Wall Panel Systems Inc. |  |