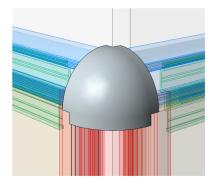

2 SHA-Corner (W) 3/4" 3-Way

| Title:  |                      | View:   | Date:     | 2472.0                                                                                  |  |
|---------|----------------------|---------|-----------|-----------------------------------------------------------------------------------------|--|
|         | Corner Cap           | Section | 03/18/22  | Wall Panel Systems,                                                                     |  |
| Detail: | System Type:         | Scale:  | Draw By:  | Inc.                                                                                    |  |
| W       | 3/4" Wainscot System | Full    | WPS, Inc. | Tel: 877-333-4WPS support@wpsusa.com Web: www.wpsusa.com © 2011 Wall Panel Systems Inc. |  |

WCS-160 (U)

Wainscot Clip

WCS-462 (U)
Wainscot Cap

3 SHA-Corner (U) 3/4" 3-Way

4 SHA-430 (W)
Outside Corner Radius

| Title:  |                      | View:  | Date:     | 247                                                                |
|---------|----------------------|--------|-----------|--------------------------------------------------------------------|
|         | Parts List           | 3D     | 03/18/22  | Wall Panel Systems,                                                |
| Detail: | System Type:         | Scale: | Draw By:  | Inc. Tel: 877-333-4WPS                                             |
| U       | 3/4" Wainscot System | N/A    | WPS, Inc. | support@wpsusa.com Web: www.wpsusa.com © 2011 Wall Panel Systems I |