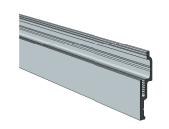

WCS-160 (M)
Wainscot Clip

WCS-462 (M)
Wainscot Cap

| Title:  |                      | View:   | Date:     | 2472.0                                                                                           |  |
|---------|----------------------|---------|-----------|--------------------------------------------------------------------------------------------------|--|
|         | Top Edge             | Section | 03/18/22  | Wall Panel Systems,                                                                              |  |
| Detail: | System Type:         | Scale:  | Draw By:  | Inc.                                                                                             |  |
| M       | 3/4" Wainscot System | Full    | WPS, Inc. | Tel: 877-333-4WPS<br>support@wpsusa.com<br>Web: www.wpsusa.com<br>© 2011 Wall Panel Systems Inc. |  |

WCS-160 (U)

Wainscot Clip

WCS-462 (U)
Wainscot Cap

3 SHA-Corner (U) 3/4" 3-Way

4 SHA-430 (W)
Outside Corner Radius

| Title:  |                      | View:  | Date:     | 247                                                                |
|---------|----------------------|--------|-----------|--------------------------------------------------------------------|
|         | Parts List           | 3D     | 03/18/22  | Wall Panel Systems,                                                |
| Detail: | System Type:         | Scale: | Draw By:  | Inc. Tel: 877-333-4WPS                                             |
| U       | 3/4" Wainscot System | N/A    | WPS, Inc. | support@wpsusa.com Web: www.wpsusa.com © 2011 Wall Panel Systems I |