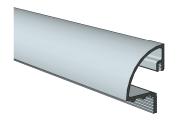

WCS-160 (M)
Wainscot Clip

WCS-462 (M)
Wainscot Cap

| Title:  |                      | View:   | Date:     | 2472.0                                                                                           |  |
|---------|----------------------|---------|-----------|--------------------------------------------------------------------------------------------------|--|
|         | Top Edge             | Section | 03/18/22  | Wall Panel Systems,                                                                              |  |
| Detail: | System Type:         | Scale:  | Draw By:  | Inc.                                                                                             |  |
| M       | 3/4" Wainscot System | Full    | WPS, Inc. | Tel: 877-333-4WPS<br>support@wpsusa.com<br>Web: www.wpsusa.com<br>© 2011 Wall Panel Systems Inc. |  |

WCS-160 (U)

Wainscot Clip

WCS-462 (U)
Wainscot Cap

3 SHA-Corner (U) 3/4" 3-Way

4 SHA-430 (W)
Outside Corner Radius

| Title:  |                      | View:  | Date:     | 247                                                                |
|---------|----------------------|--------|-----------|--------------------------------------------------------------------|
|         | Parts List           | 3D     | 03/18/22  | Wall Panel Systems,                                                |
| Detail: | System Type:         | Scale: | Draw By:  | Inc. Tel: 877-333-4WPS                                             |
| U       | 3/4" Wainscot System | N/A    | WPS, Inc. | support@wpsusa.com Web: www.wpsusa.com © 2011 Wall Panel Systems I |