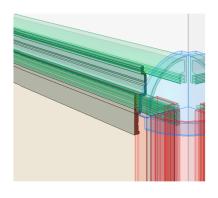

2 SHA-Corner (W) 3/4" 3-Way

| Title:  |                      | View:   | Date:     | 2472.0                                                                                  |  |
|---------|----------------------|---------|-----------|-----------------------------------------------------------------------------------------|--|
|         | Corner Cap           | Section | 03/18/22  | Wall Panel Systems,                                                                     |  |
| Detail: | System Type:         | Scale:  | Draw By:  | Inc.                                                                                    |  |
| W       | 3/4" Wainscot System | Full    | WPS, Inc. | Tel: 877-333-4WPS support@wpsusa.com Web: www.wpsusa.com © 2011 Wall Panel Systems Inc. |  |